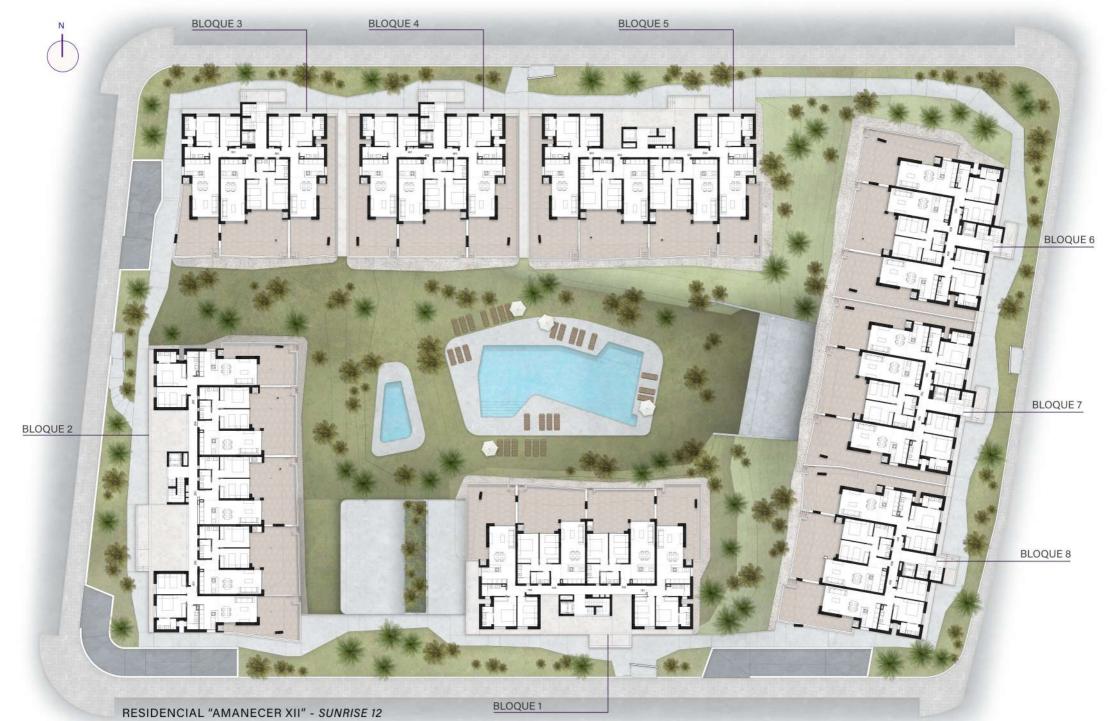

| AMANECER XII - SUNRISE 12 - BLOCK 1 - LAUNCHING OFFER MAY 2024 - LAUNCHING DAY 13/05/24 |              |        |          |           |          |            |          |             |                   |           |                  |            |              |
|-----------------------------------------------------------------------------------------|--------------|--------|----------|-----------|----------|------------|----------|-------------|-------------------|-----------|------------------|------------|--------------|
| Apartment                                                                               | Floor        | Model  | Bedrooms | Bathrooms | m2 Built | m2 Terrace | solarium | Orientation | Parking + storage | Furniture | A/C &White Goods | completion | Price        |
| XII-101                                                                                 | Ground Floor | CORNER | 2        | 2         | 75,88    | 40,80      |          | N           | included          | included  | included         | SOLD       | SOLD MAY 24  |
| XII-102                                                                                 | Ground Floor | CENTER | 2        | 2         | 70,85    | 44,75      |          | N           | included          | included  | included         | SOLD       | SOLD MAY 24  |
| XII-103                                                                                 | Ground Floor | CENTER | 2        | 2         | 70,85    | 47,90      |          | N           | included          | included  | included         | SOLD       | SOLD MAY 24  |
| XII-104                                                                                 | Ground Floor | CORNER | 2        | 2         | 75,88    | 49,10      |          | NW          | included          | included  | included         | SOLD       | SOLD MAY 24  |
| XII-105                                                                                 | First Floor  | CORNER | 2        | 2         | 75,88    | 23,28      |          | N           | included          | included  | included         | SOLD       | SOLD MAY 24  |
| XII-106                                                                                 | First Floor  | CENTER | 2        | 2         | 70,85    | 25,40      |          | N           | included          | included  | included         | SOLD       | SOLD MAY 24  |
| XII-107                                                                                 | First Floor  | CENTER | 2        | 2         | 70,85    | 23,41      |          | N           | included          | included  | included         | SOLD       | SOLD MAY 24  |
| XII-108                                                                                 | First Floor  | CORNER | 2        | 2         | 75,88    | 28,54      |          | NW          | included          | included  | included         | SOLD       | SOLD MAY 24  |
| XII-109                                                                                 | Second FI    | CORNER | 2        | 2         | 75,26    | 20,38      |          | N           | included          | included  | included         | SOLD       | SOLD JUNE 24 |
| XII-110                                                                                 | Second FI    | CENTER | 2        | 2         | 70,85    | 23,30      |          | N           | included          | included  | included         | SOLD       | SOLD JUNE 24 |
| XII-111                                                                                 | Second FI    | CENTER | 2        | 2         | 70,85    | 23,84      |          | N           | included          | included  | included         | SOLD       | SOLD MAY 24  |
| XII-112                                                                                 | Second FI    | CORNER | 2        | 2         | 75,26    | 20,46      |          | NW          | included          | included  | included         | SOLD       | SOLD JUNE 24 |
| XII-113                                                                                 | Penthouse    | CORNER | 2        | 2         | 75,26    | 18,06      | 66,38    | N           | 2 park. & storage | included  | included         | SOLD       | SOLD MAY 24  |
| XII-114                                                                                 | Penthouse    | CENTER | 2        | 2         | 70,85    | 19,96      | 79,19    | N           | 2 park. & storage | included  | included         | SOLD       | SOLD MAY 24  |
| XII-115                                                                                 | Penthouse    | CENTER | 2        | 2         | 70,85    | 19,87      | 79,19    | N           | 2 park. & storage | included  | included         | SOLD       | SOLD MAY 24  |
| XII-116                                                                                 | Penthouse    | CORNER | 2        | 2         | 75,26    | 18,26      | 66,42    | NW          | 2 park. & storage | included  | included         | SOLD       | SOLD MAY 24  |
|                                                                                         |              |        |          |           | AMA      | NECER XII  | - SUNRIS | SE 12- BLOC | К 2               |           |                  |            |              |
| XII-201                                                                                 | Ground Floor | CORNER | 2        | 2         | 75,88    | 39,19      |          | EAST/SOUTH  | included          | included  | included         | SOLD       | SOLD         |
| XII-202                                                                                 | Ground Floor | CENTER | 2        | 2         | 70,85    | 51,35      |          | EAST        | included          | included  | included         | SOLD       | SOLD MAY 24  |
| XII-203                                                                                 | Ground Floor | CENTER | 2        | 2         | 70,85    | 48,65      |          | EAST        | included          | included  | included         | SOLD       | SOLD MAY 24  |
| XII-204                                                                                 | Ground Floor | CENTER | 2        | 2         | 70,85    | 47,83      |          | EAST        | included          | included  | included         | SOLD       | SOLD MAY 24  |
| XII-205                                                                                 | Ground Floor | CORNER | 2        | 2         | 75,88    | 38,15      |          | EAST        | included          | included  | included         | SOLD       | SOLD JUNE 25 |
| XII-206                                                                                 | First Floor  | CORNER | 2        | 2         | 75,26    | 20,72      |          | EAST/SOUTH  | included          | included  | included         | SOLD       | SOLD JUNE 26 |
| XII-207                                                                                 | First Floor  | CENTER | 2        | 2         | 70,85    | 27,36      |          | EAST        | included          | included  | included         | SOLD       | SOLD MAY 24  |
| XII-208                                                                                 | First Floor  | CENTER | 2        | 2         | 70,85    | 26,66      |          | EAST        | included          | included  | included         | SOLD       | SOLD MAY 24  |
| XII-209                                                                                 | First Floor  | CENTER | 2        | 2         | 70,85    | 28,97      |          | EAST        | included          | included  | included         | SOLD       | SOLD MAY 24  |
| XII-210                                                                                 | First Floor  | CORNER | 2        | 2         | 75,88    | 22,23      |          | EAST        | included          | included  | included         | SOLD       | SOLD MAY 24  |
| XII-211                                                                                 | Second FI    | CORNER | 2        | 2         | 75,26    | 20,42      |          | EAST/SOUTH  | included          | included  | included         | nov25      | 249.000 €    |
| XII-212                                                                                 | Second FI    | CENTER | 2        | 2         | 70,85    | 23,21      |          | EAST        | included          | included  | included         | SOLD       | SOLD JUNE 24 |
| XII-213                                                                                 | Second FI    | CENTER | 2        | 2         | 70,85    | 23,21      |          | EAST        | included          | included  | included         | SOLD       | SOLD MAY 24  |
| XII-214                                                                                 | Second FI    | CENTER | 2        | 2         | 70,85    | 23,74      |          | EAST        | included          | included  | included         | SOLD       | SOLD MAY 24  |
| XII-215                                                                                 | Second FI    | CORNER | 2        | 2         | 75,26    | 20,44      |          | EAST        | included          | included  | included         | SOLD       | SOLD MAY 24  |
| XII-216                                                                                 | Penthouse    | CORNER | 2        | 2         | 75,26    | 18,43      | 66,79    | EAST/SOUTH  | 2 park. & storage | included  | included         | SOLD       | SOLD MAY 24  |
| XII-217                                                                                 | Penthouse    | CENTER | 2        | 2         | 70,85    | 19,87      | 79,19    | EAST        | 2 park. & storage | included  | included         | SOLD       | SOLD JUNE 24 |
| XII-218                                                                                 | Penthouse    | CENTER | 2        | 2         | 70,85    | 19,87      | 79,19    | EAST        | 2 park. & storage | included  | included         | SOLD       | SOLD MAY 24  |
| XII-219                                                                                 | Penthouse    | CENTER | 2        | 2         | 70,85    | 19,87      | 79,19    | EAST        | 2 park. & storage | included  | included         | SOLD       | SOLD MAY 24  |
| XII-220                                                                                 | Penthouse    | CORNER | 2        | 2         | 75,26    | 18,45      | 66,79    | EAST        | 2 park. & storage | included  | included         | SOLD       | SOLD MAY 24  |

This price list invalid all previous - V.A.T. Not Included

14/08/2024

|           |              |        |          | AMA       | NECER X  | II - SUNR  | ISE 12 - I      | BLOCK 6            | - FASE 2          |                    |                 |            |           |
|-----------|--------------|--------|----------|-----------|----------|------------|-----------------|--------------------|-------------------|--------------------|-----------------|------------|-----------|
| Apartment | Floor        | Model  | Bedrooms | Bathrooms | m2 Built | m2 Terrace | solarium        | Orientation        | Parking + storage | Furniture          | /C & White Good | completion | Price     |
| XII-601   | Ground Floor | CORNER | 2        | 2         | 75,88    | 60,26      |                 | WEST               | included          | included           | included        | mar26      | 273.000€  |
| XII-602   | Ground Floor | CENTER | 2        | 2         | 70,85    | 49,03      |                 | WEST               | included          | included           | included        | SOLD       | SOLD      |
| XII-603   | Ground Floor | CORNER | 2        | 2         | 75,88    | 62,61      |                 | WEST               | included          | included           | included        | mar26      | 293.000€  |
| XII-604   | First Floor  | CORNER | 2        | 2         | 75,26    | 24,29      |                 | WEST               | included          | included           | included        | mar26      | 239.000€  |
| XII-605   | First Floor  | CENTER | 2        | 2         | 70,85    | 26,37      |                 | WEST               | included          | included           | included        | SOLD       | SOLD      |
| XII-606   | First Floor  | CORNER | 2        | 2         | 75,26    | 22,15      |                 | WEST               | included          | included           | included        | mar26      | 249.000€  |
| XII-607   | Second FI    | CORNER | 2        | 2         | 75,26    | 20,46      |                 | WEST               | included          | included           | included        | mar26      | 249.000€  |
| XII-608   | Second FI    | CENTER | 2        | 2         | 70,85    | 23,94      |                 | WEST               | included          | included           | included        | SOLD       | SOLD      |
| XII-609   | Second FI    | CORNER | 2        | 2         | 75,26    | 20,36      |                 | WEST               | included          | included           | included        | mar26      | 262.000 € |
| XII-610   | Penthouse    | CORNER | 2        | 2         | 75,26    | 18,35      | 66,38           | WEST               | included          | included           | included        | mar26      | 283.000€  |
| XII-611   | Penthouse    | CENTER | 2        | 2         | 70,85    | 19,96      | 79,19           | WEST               | included          | included           | included        | SOLD       | SOLD      |
| XII-612   | Penthouse    | CORNER | 2        | 2         | 75,26    | 18,35      | 66,42           | WEST               | included          | included           | included        | mar26      | 293.000€  |
|           |              |        |          | AMA       | NECER X  | (II - SUNR | ISE 12 - I      | BLOCK 7 ·          | - FASE 2          |                    |                 |            |           |
| Apartment | Floor        | Model  | Bedrooms | Bathrooms | m2 Built | m2 Terrace | solarium        | Orientation        | Parking + storage | Furniture          | /C & White Good | completion | Price     |
| XII-701   | Ground Floor | CORNER | 2        | 2         | 75,88    | 60,82      |                 | WEST               | included          | included           | included        | mar26      | 293.000€  |
| XII-702   | Ground Floor | CENTER | 2        | 2         | 70,85    | 48,86      |                 | WEST               | included          | included           | included        | mar26      | 325.000€  |
| XII-703   | Ground Floor | CORNER | 2        | 2         | 75,88    | 63,39      |                 | WEST               | included          | included           | included        | mar26      | 314.000 € |
| XII-704   | First Floor  | CORNER | 2        | 2         | 75,88    | 23,36      |                 | WEST               | included          | included           | included        | mar26      | 259.000€  |
| XII-705   | First Floor  | CENTER | 2        | 2         | 70,85    | 28,43      |                 | WEST               | included          | included           | included        | SOLD       | SOLD      |
| XII-706   | First Floor  | CORNER | 2        | 2         | 75,26    | 23,75      |                 | WEST               | included          | included           | included        | mar26      | 259.000€  |
| XII-707   | Second FI    | CORNER | 2        | 2         | 75,26    | 20,46      |                 | WEST               | included          | included           | included        | mar26      | 269.000€  |
| XII-708   | Second FI    | CENTER | 2        | 2         | 70,85    | 23,94      |                 | WEST               | included          | included           | included        | mar26      | 269.000€  |
| XII-709   | Second FI    | CORNER | 2        | 2         | 75,26    | 20,46      |                 | WEST               | included          | included           | included        | mar26      | 269.000€  |
| XII-710   | Penthouse    | CORNER | 2        | 2         | 75,26    | 18,35      | 66,38           | WEST               | included          | included           | included        | mar26      | 293.000€  |
| XII-711   | Penthouse    | CENTER | 2        | 2         | 70,85    | 19,96      | 79,19           | WEST               | included          | included           | included        | SOLD       | SOLD      |
| XII-712   | Penthouse    | CORNER | 2        | 2         | 75,26    | 18,35      | 66,42           | WEST               | included          | included           | included        | SOLD       | SOLD      |
|           |              |        |          | AMA       | NECER X  | (II - SUNR | ISE 12 - I      | BLOCK 8 ·          | - FASE 2          |                    |                 |            |           |
| Apartment | Floor        | Model  | Bedrooms | Bathrooms | m2 Built | m2 Terrace | solarium        | Orientation        | Parking + storage | Furniture          | /C & White Good | completion | Price     |
| XII-801   | Ground Floor | CORNER | 2        | 2         | 75,88    | 59,77      |                 | WEST               | included          | included           | included        | mar26      | 293.000€  |
| XII-802   | Ground Floor | CENTER | 2        | 2         | 70,85    | 45,27      |                 | WEST               | included          | included           | included        | SOLD       | SOLD      |
| XII-803   | Ground Floor | CORNER | 2        | 2         | 75,88    | 40,92      |                 | WEST               | included          | included           | included        | mar26      | 293.000€  |
| XII-804   | First Floor  | CORNER | 2        | 2         | 75,88    | 21,84      |                 | WEST               | included          | included           | included        | mar26      | 262.000€  |
| XII-805   | First Floor  | CENTER | 2        | 2         | 70,85    | 24,01      |                 | WEST               | included          | included           | included        | SOLD       | SOLD      |
| XII-806   | First Floor  | CORNER | 2        | 2         | 75,88    | 27,41      |                 | WEST               | included          | included           | included        | mar26      | 262.000€  |
| XII-807   | Second FI    | CORNER | 2        | 2         | 75,26    | 20,46      |                 | WEST               | included          | included           | included        | mar26      | 272.000€  |
| XII-808   | Second FI    | CENTER | 2        | 2         | 70,85    | 23,84      |                 | WEST               | included          | included           | included        | mar26      | 272.000 € |
| XII-809   | Second FI    | CORNER | 2        | 2         | 75,26    | 20,38      |                 | WEST               | included          | included           | included        | mar26      | 272.000€  |
| XII-810   | Penthouse    | CORNER | 2        | 2         | 75,26    | 18,06      | 66,38           | WEST               | included          | included           | included        | SOLD       | SOLD      |
| XII-811   | Penthouse    | CENTER | 2        | 2         | 70,85    | 19,87      | 79,19           | WEST               | included          | included           | included        | mar26      | 293.000€  |
| XII-812   | Penthouse    | CORNER | 2        | 2         | 75,26    | 18,27      | 66,42           | WEST               | included          | included           | included        | SOLD       | SOLD      |
|           |              |        |          |           |          |            | This washes lie | سمر المام: المناسب |                   | اممامينا ممالية ما |                 | 11/08/2024 |           |

This price list invalid all previous - V.A.T. Not Included

14/08/2024

|                                                                |              |        |          | A        | MANECER  | XII - SUN   | RISE 12 - | BLOCK 3 - S | OUTH FACING       | - LAST FASI | E                 |            |           |
|----------------------------------------------------------------|--------------|--------|----------|----------|----------|-------------|-----------|-------------|-------------------|-------------|-------------------|------------|-----------|
| Apartment                                                      | Floor        | Model  | BED      | BATH     | m2 Built | m2 Terrace  | solarium  | Orientation | Parking + storage | Furniture   | A/C & White Goods | completion | Price     |
| XII-301                                                        | Ground Floor | CORNER | 2        | 2        | 75,88    | 36,58       |           | SOUTH       | included          | included    | included          | ago26      | 295.000 € |
| XII-302                                                        | Ground Floor | CENTER | 2        | 2        | 70,85    | 49,19       |           | SOUTH       | included          | included    | included          | ago26      | 308.000 € |
| XII-303                                                        | Ground Floor | CORNER | 2        | 2        | 75,88    | 58,97       |           | SOUTH       | included          | included    | included          | ago26      | 318.000 € |
| XII-304                                                        | First Floor  | CORNER | 2        | 2        | 75,26    | 24,29       |           | SOUTH       | included          | included    | included          | ago26      | 263.000 € |
| XII-305                                                        | First Floor  | CENTER | 2        | 2        | 70,85    | 26,37       |           | SOUTH       | included          | included    | included          | ago26      | 263.000 € |
| XII-306                                                        | First Floor  | CORNER | 2        | 2        | 75,88    | 22,15       |           | SOUTH       | included          | included    | included          | ago26      | 273.000 € |
| XII-307                                                        | Second FI    | CORNER | 2        | 2        | 75,26    | 20,46       |           | SOUTH       | included          | included    | included          | ago26      | 273.000 € |
| XII-308                                                        | Second FI    | CENTER | 2        | 2        | 70,85    | 23,74       |           | SOUTH       | included          | included    | included          | ago26      | 273.000 € |
| XII-309                                                        | Second FI    | CORNER | 2        | 2        | 75,26    | 20,46       |           | SOUTH       | included          | included    | included          | ago26      | 284.000 € |
| XII-310                                                        | Penthouse    | CORNER | 2        | 2        | 75,26    | 18,35       | 66,38     | SOUTH       | included          | included    | included          | ago26      | 307.000 € |
| XII-311                                                        | Penthouse    | CENTER | 2        | 2        | 70,85    | 20,06       | 79,19     | SOUTH       | included          | included    | included          | ago26      | 307.000 € |
| XII-312                                                        | Penthouse    | CORNER | 2        | 2        | 75,26    | 18,45       | 66,38     | SOUTH       | included          | included    | included          | ago26      | 318.000 € |
| AMANECER XII - SUNRISE 12 - BLOCK 4 - SOUTH FACING - LAST FASE |              |        |          |          |          |             |           |             |                   |             |                   |            |           |
| Apartment                                                      | Floor        | Model  | Bedrooms | Bathroom | m2 Built | m2 Terrace  | solarium  | Orientation | Parking + storage | Furniture   | A/C &White Goods  | completion | Price     |
| XII-401                                                        | Ground Floor | CORNER | 2        | 2        | 75,88    | 64,56       |           | SOUTH       | included          | included    | included          | ago26      | 329.000 € |
| XII-402                                                        | Ground Floor | CENTER | 2        | 2        | 70,85    | 48,86       |           | SOUTH       | included          | included    | included          | ago26      | 329.000 € |
| XII-403                                                        | Ground Floor | CORNER | 2        | 2        | 75,88    | 67,44       |           | SOUTH       | included          | included    | included          | ago26      | 329.000 € |
| XII-404                                                        | First Floor  | CORNER | 2        | 2        | 75,88    | 23,36       |           | SOUTH       | included          | included    | included          | ago26      | 285.000 € |
| XII-405                                                        | First Floor  | CENTER | 2        | 2        | 70,85    | 28,44       |           | SOUTH       | included          | included    | included          | ago26      | 285.000 € |
| XII-406                                                        | First Floor  | CORNER | 2        | 2        | 75,26    | 23,75       |           | SOUTH       | included          | included    | included          | ago26      | 285.000 € |
| XII-407                                                        | Second FI    | CORNER | 2        | 2        | 75,26    | 20,46       |           | SOUTH       | included          | included    | included          | ago26      | 295.000 € |
| XII-408                                                        | Second FI    | CENTER | 2        | 2        | 70,85    | 23,94       |           | SOUTH       | included          | included    | included          | ago26      | 295.000 € |
| XII-409                                                        | Second FI    | CORNER | 2        | 2        | 75,26    | 20,46       |           | SOUTH       | included          | included    | included          | ago26      | 295.000 € |
| XII-410                                                        | Penthouse    | CORNER | 2        | 2        | 75,26    | 18,35       | 66,38     | SOUTH       | included          | included    | included          | ago26      | 329.000 € |
| XII-411                                                        | Penthouse    | CENTER | 2        | 2        | 70,85    | 19,96       | 79,19     | SOUTH       | included          | included    | included          | ago26      | 329.000 € |
| XII-412                                                        | Penthouse    | CORNER | 2        | 2        | 75,26    | 18,35       | 66,42     | SOUTH       | included          | included    | included          | ago26      | 329.000 € |
|                                                                |              |        |          | A        | MANECEF  | R XII - SUN | RISE 12 - | BLOCK 5 - S | OUTH FACING       | - LAST FASI | E                 |            |           |
| Apartment                                                      | Floor        | Model  | Bedrooms | athroom  | m2 Built | m2 Terrace  | solarium  | Orientation | Parking + storage | Furniture   | A/C &White Goods  | completion | Price     |
| XII-501                                                        | Ground Floor | CORNER | 2        | 2        | 75,88    | 67,10       |           | SOUTH       | included          | included    | included          | ago26      | 329.000 € |
| XII-502                                                        | Ground Floor | CENTER | 2        | 2        | 70,85    | 51,44       |           | SOUTH       | included          | included    | included          | ago26      | 329.000 € |
| XII-503                                                        | Ground Floor | CENTER | 2        | 2        | 70,85    | 48,20       |           | SOUTH       | included          | included    | included          | ago26      | 329.000 € |
| XII-504                                                        | Ground Floor | CORNER | 2        | 2        | 75,88    | 37,90       |           | SOUTH       | included          | included    | included          | ago26      | 329.000 € |
| XII-505                                                        | First Floor  | CORNER | 2        | 2        | 75,88    | 22,02       |           | SOUTH       | included          | included    | included          | ago26      | 285.000 € |
| XII-506                                                        | First Floor  | CENTER | 2        | 2        | 70,85    | 28,54       |           | SOUTH       | included          | included    | included          | ago26      | 285.000 € |
| XII-507                                                        | First Floor  | CENTER | 2        | 2        | 70,85    | 26,16       |           | SOUTH       | included          | included    | included          | ago26      | 285.000 € |
| XII-508                                                        | First Floor  | CORNER | 2        | 2        | 75,88    | 22,35       |           | SOUTH       | included          | included    | included          | ago26      | 285.000 € |
| XII-509                                                        | Second FI    | CORNER | 2        | 2        | 75,26    | 20,46       |           | SOUTH       | included          | included    | included          | ago26      | 295.000 € |
| XII-510                                                        | Second FI    | CENTER | 2        | 2        | 70,85    | 23,84       |           | SOUTH       | included          | included    | included          | ago26      | 295.000 € |
| XII-511                                                        | Second FI    | CENTER | 2        | 2        | 70,85    | 23,30       |           | SOUTH       | included          | included    | included          | ago26      | 295.000 € |
| XII-512                                                        | Second FI    | CORNER | 2        | 2        | 75,26    | 20,38       |           | SOUTH       | included          | included    | included          | ago26      | 295.000 € |
| XII-513                                                        | Penthouse    | CORNER | 2        | 2        | 75,26    | 18,06       | 66,38     | SOUTH       | included          | included    | included          | ago26      | 329.000 € |
| XII-514                                                        | Penthouse    | CENTER | 2        | 2        | 70,85    | 19,87       | 79,19     | SOUTH       | included          | included    | included          | ago26      | 329.000 € |
| XII-515                                                        | Penthouse    | CENTER | 2        | 2        | 70,85    | 19,96       | 79,19     | SOUTH       | included          | included    | included          | ago26      | 329.000 € |
| XII-516                                                        | Penthouse    | CORNER | 2        | 2        | 75,26    | 18,27       | 66,38     | SOUTH       | included          | included    | included          | ago26      | 329.000 € |
|                                                                |              |        |          |          |          |             |           |             |                   |             |                   | 11/08/2024 | -         |